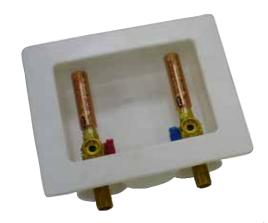

## PLASTIC LAUNDRY BOXES WITH WATER HAMMER ARRESTORS

www.pppinc.net

Boxes are supplied with water hammer arrestors and quarter turn valves. Boxes include necessary mounting brackets and faceplate. Plastic boxes are molded from high impact polystyrene and include a 2" female outlet for drain connection. (Note: Box dimensions may vary slightly from drawings).

## INSTALLATION:

The Laundry Box is supplied with valves and water hammer arrestors. The plastic box has a 2" DWV female fitting where the drain pipe should be pushed through and solvent welded into the plastic tailpiece.