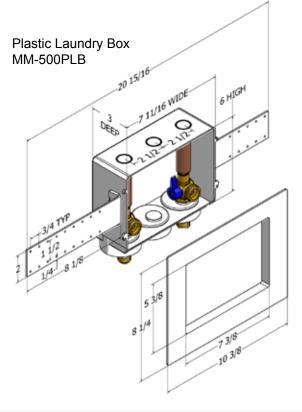

## PLASTIC LAUNDRY BOXES WITH WATER HAMMER ARRESTORS

www.pppinc.net

Boxes are supplied with water hammer arrestors and quarter turn valves. Boxes include necessary mounting brackets and faceplate. Plastic boxes are molded from high impact polystyrene and include a 2" female outlet for drain connection. (Note: Box dimensions may vary slightly from drawings).

## INSTALLATION:

The Laundry Box is supplied with valves and water hammer arrestors. The plastic box has a 2" DWV female fitting where the drain pipe should be pushed through and solvent welded into the plastic tailpiece.

Position the box between studs to desired height. Nail or screw the mounting ears to the studs.

Slide the box out until the front side of the box will be flush with the first layer of sheetrock or fire board.

Tighten the mounting ears screws firmly. This must be done prior to sheetrock installation. Sheetrock thickness (3/8", 1/2", 5/8").

Install drain pipe.

Make plumbing connections to both the hot and cold valves.